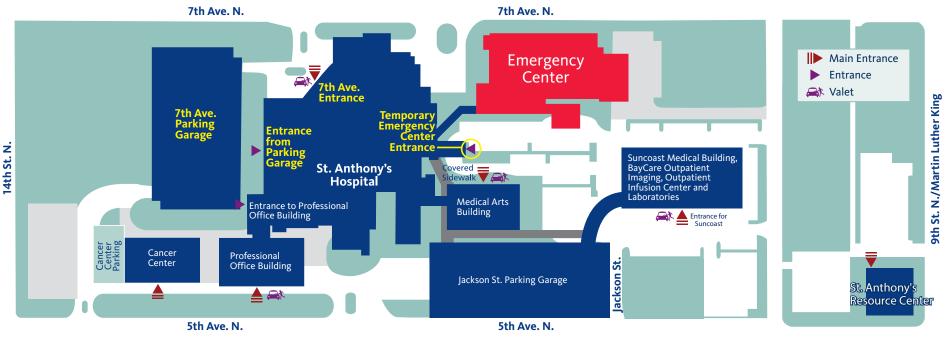

## Temporary Change to Hospital Entrances

Construction has started on our Emergency Center expansion project. During this time, the regular Emergency Center entrance will be closed. Patients who need emergency care should enter at the Jackson Street entrance. All other patients and visitors must enter through either the main hospital entrance or the parking garage entrance off Seventh Avenue. Thank you for your patience as we improve our Emergency Center. The team at St. Anthony's Hospital will continue to provide you and your family with high-quality, compassionate care.